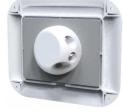

## TM CargoVision Part #77-S211



## **GENERAL DESCRIPTION**

The Monarch Tracking CargoVision is designed to provide an uncompromised, on-demand view of the interior of a trailer in 1080P quality. Simple installation and connectivity to your existing Phillips Connect trailer gateway module provides the ability to pre-program image capture events based on motion, door open/closed (if equipped), time based or web-based image on-demand. Images are uploaded to the cloud for viewing through the Phillips Connect customer portal or automated API feed.



Mounting Surface





Interior View (Mounted)

## PHYSICAL DIMENSIONS







## **GENERAL SPECIFICATIONS**

- Environmental Resistance: IP67
- Operational Temperature: -40C to 70C
- Solar Panel Max Power: 2.7W
- Battery Capactiy: 5.3Ah
- Installation Time: ~15 minutes
- Connectivity: BLE 2.4 Ghz (to PCT Gateway module)
- Image Quality: 1080P
- Ideal Mounting Location: Top, Rear, Drivers Side of trailer approx. 48" from rear of trailer and 12" from roof
- Mounting Location Tolerance: +/-8" from roof, +/-24" from rear door
- Flash: High power dispersion lensed IR LED (x2)

956-489-3100 www.monarchtracking.com