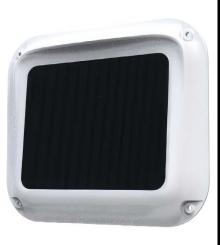

## TM CargoVision Part #77-S211



## **GENERAL DESCRIPTION**

The Monarch Tracking CargoVision is designed to provide an uncompromised, on-demand view of the interior of a trailer in 1080P quality. Simple installation and connectivity to your existing Phillips Connect trailer gateway module provides the ability to pre-program image capture events based on motion, door open/closed (if equipped), time based or web-based image on-demand. Images are uploaded to the cloud for viewing through the Phillips Connect customer portal or automated API feed.



Mounting Surface





Interior View (Mounted)

## PHYSICAL DIMENSIONS







## **GENERAL SPECIFICATIONS**

- Environmental Resistance: IP67
- Operational Temperature: -40C to 70C
- Solar Panel Max Power: 2.7W
- Battery Capactiy: 5.3Ah
- Installation Time: ~15 minutes
- Connectivity: BLE 2.4 Ghz (to PCT Gateway module)
- Image Quality: 1080P
- Ideal Mounting Location: Top, Rear, Drivers Side of trailer approx. 48" from rear of trailer and 12" from roof
- Mounting Location Tolerance: +/-8" from roof, +/-24" from rear door
- Flash: High power dispersion lensed IR LED (x2)

956-489-3100 www.monarchtracking.com