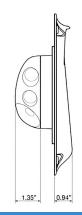

## TM CargoVision Part #77-S211



## **GENERAL DESCRIPTION**

The Monarch Tracking CargoVision is designed to provide an uncompromised, on-demand view of the interior of a trailer in 1080P quality. Simple installation and connectivity to your existing Phillips Connect trailer gateway module provides the ability to pre-program image capture events based on motion, door open/closed (if equipped), time based or web-based image on-demand. Images are uploaded to the cloud for viewing through the Phillips Connect customer portal or automated API feed.



Mounting Surface





Interior View (Mounted)

## PHYSICAL DIMENSIONS







## **GENERAL SPECIFICATIONS**

- Environmental Resistance: IP67
- Operational Temperature: -40C to 70C
- Solar Panel Max Power: 2.7W
- Battery Capactiy: 5.3Ah
- Installation Time: ~15 minutes
- Connectivity: BLE 2.4 Ghz (to PCT Gateway module)
- Image Quality: 1080P
- Ideal Mounting Location: Top, Rear, Drivers Side of trailer approx. 48" from rear of trailer and 12" from roof
- Mounting Location Tolerance: +/-8" from roof, +/-24" from rear door
- Flash: High power dispersion lensed IR LED (x2)

956-489-3100 www.monarchtracking.com