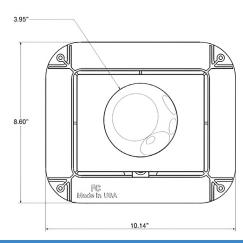

## TM CargoVision Part #77-S211



## **GENERAL DESCRIPTION**

The Monarch Tracking CargoVision is designed to provide an uncompromised, on-demand view of the interior of a trailer in 1080P quality. Simple installation and connectivity to your existing Phillips Connect trailer gateway module provides the ability to pre-program image capture events based on motion, door open/closed (if equipped), time based or web-based image on-demand. Images are uploaded to the cloud for viewing through the Phillips Connect customer portal or automated API feed.



Mounting Surface





Interior View (Mounted)

## PHYSICAL DIMENSIONS







## **GENERAL SPECIFICATIONS**

- Environmental Resistance: IP67
- Operational Temperature: -40C to 70C
- Solar Panel Max Power: 2.7W
- Battery Capactiy: 5.3Ah
- Installation Time: ~15 minutes
- Connectivity: BLE 2.4 Ghz (to PCT Gateway module)
- Image Quality: 1080P
- Ideal Mounting Location: Top, Rear, Drivers Side of trailer approx. 48" from rear of trailer and 12" from roof
- Mounting Location Tolerance: +/-8" from roof, +/-24" from rear door
- Flash: High power dispersion lensed IR LED (x2)

956-489-3100 www.monarchtracking.com