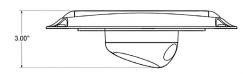

## TM CargoVision Part #77-S211



## **GENERAL DESCRIPTION**

The Monarch Tracking CargoVision is designed to provide an uncompromised, on-demand view of the interior of a trailer in 1080P quality. Simple installation and connectivity to your existing Phillips Connect trailer gateway module provides the ability to pre-program image capture events based on motion, door open/closed (if equipped), time based or web-based image on-demand. Images are uploaded to the cloud for viewing through the Phillips Connect customer portal or automated API feed.



Mounting Surface





Interior View (Mounted)

## PHYSICAL DIMENSIONS







## **GENERAL SPECIFICATIONS**

- Environmental Resistance: IP67
- Operational Temperature: -40C to 70C
- Solar Panel Max Power: 2.7W
- Battery Capactiy: 5.3Ah
- Installation Time: ~15 minutes
- Connectivity: BLE 2.4 Ghz (to PCT Gateway module)
- Image Quality: 1080P
- Ideal Mounting Location: Top, Rear, Drivers Side of trailer approx. 48" from rear of trailer and 12" from roof
- Mounting Location Tolerance: +/-8" from roof, +/-24" from rear door
- Flash: High power dispersion lensed IR LED (x2)

956-489-3100 www.monarchtracking.com