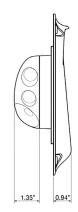

ogram image capture events based on motion, door open/closed (if equipped), time based or web-based image on-demand. Images are uploaded to the cloud for viewing through the Monarch Tracking customer portal or automated API feed.

#### **GENERAL SPECIFICATIONS**

- Environmental Resistance: IP67
- Operational Temperature: -40C to 70C
- Solar Panel Max Power: 2.7W
- Battery Capactiy: 5.3Ah
- Installation Time: ~15 minutes
- Connectivity: BLE 2.4 Ghz (to PCT Gateway module)
- Image Quality: 1080P
- Ideal Mounting Location: Top, Rear, Drivers Side of trailer approx. 48" from rear of trailer and 12" from roof
- Mounting Location Tolerance: +/-8" from roof, +/-24" from rear door
- Flash: High power dispersion lensed IR LED (x2)







Interior View (Mounted)



### **PHYSICAL DIMENSIONS**