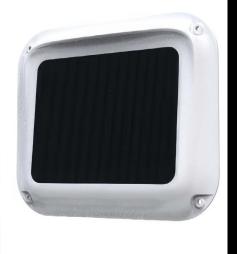

#### **GENERAL DESCRIPTION**

The Monarch Tracking CargoVision is designed to provide an uncompromised, on-demand view of the interior of a trailer in 1080P quality. Simple installation and connectivity to your existing Monarch Tracking trailer gateway module provides the ability to pre-program image capture events based on motion, door open/closed (if equipped), time based or web-based image on-demand. Images are uploaded to the cloud for viewing through the Monarch Tracking customer portal or automated API feed.