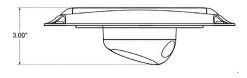

e-program image capture events based on motion, door open/closed (if equipped), time based or web-based image on-demand. Images are uploaded to the cloud for viewing through the Monarch Tracking customer portal or automated API feed.

#### **GENERAL SPECIFICATIONS**

- Environmental Resistance: IP67
- Operational Temperature: -40C to 70C
- Solar Panel Max Power: 2.7W
- Battery Capactiy: 5.3Ah
- Installation Time: ~15 minutes
- Connectivity: BLE 2.4 Ghz (to PCT Gateway module)
- Image Quality: 1080P
- Ideal Mounting Location: Top, Rear, Drivers Side of trailer approx. 48" from rear of trailer and 12" from roof
- Mounting Location Tolerance: +/-8" from roof, +/-24" from rear door
- Flash: High power dispersion lensed IR LED (x2)







Interior View (Mounted)



### **PHYSICAL DIMENSIONS**