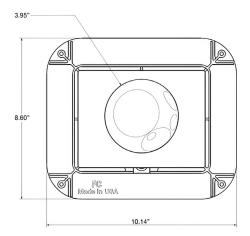

program image capture events based on motion, door open/closed (if equipped), time based or web-based image on-demand. Images are uploaded to the cloud for viewing through the Monarch Tracking customer portal or automated API feed.

#### **GENERAL SPECIFICATIONS**

- Environmental Resistance: IP67
- Operational Temperature: -40C to 70C
- Solar Panel Max Power: 2.7W
- Battery Capactiy: 5.3Ah
- Installation Time: ~15 minutes
- Connectivity: BLE 2.4 Ghz (to PCT Gateway module)
- Image Quality: 1080P
- Ideal Mounting Location: Top, Rear, Drivers Side of trailer approx. 48" from rear of trailer and 12" from roof
- Mounting Location Tolerance: +/-8" from roof, +/-24" from rear door
- Flash: High power dispersion lensed IR LED (x2)







Interior View (Mounted)



### **PHYSICAL DIMENSIONS**